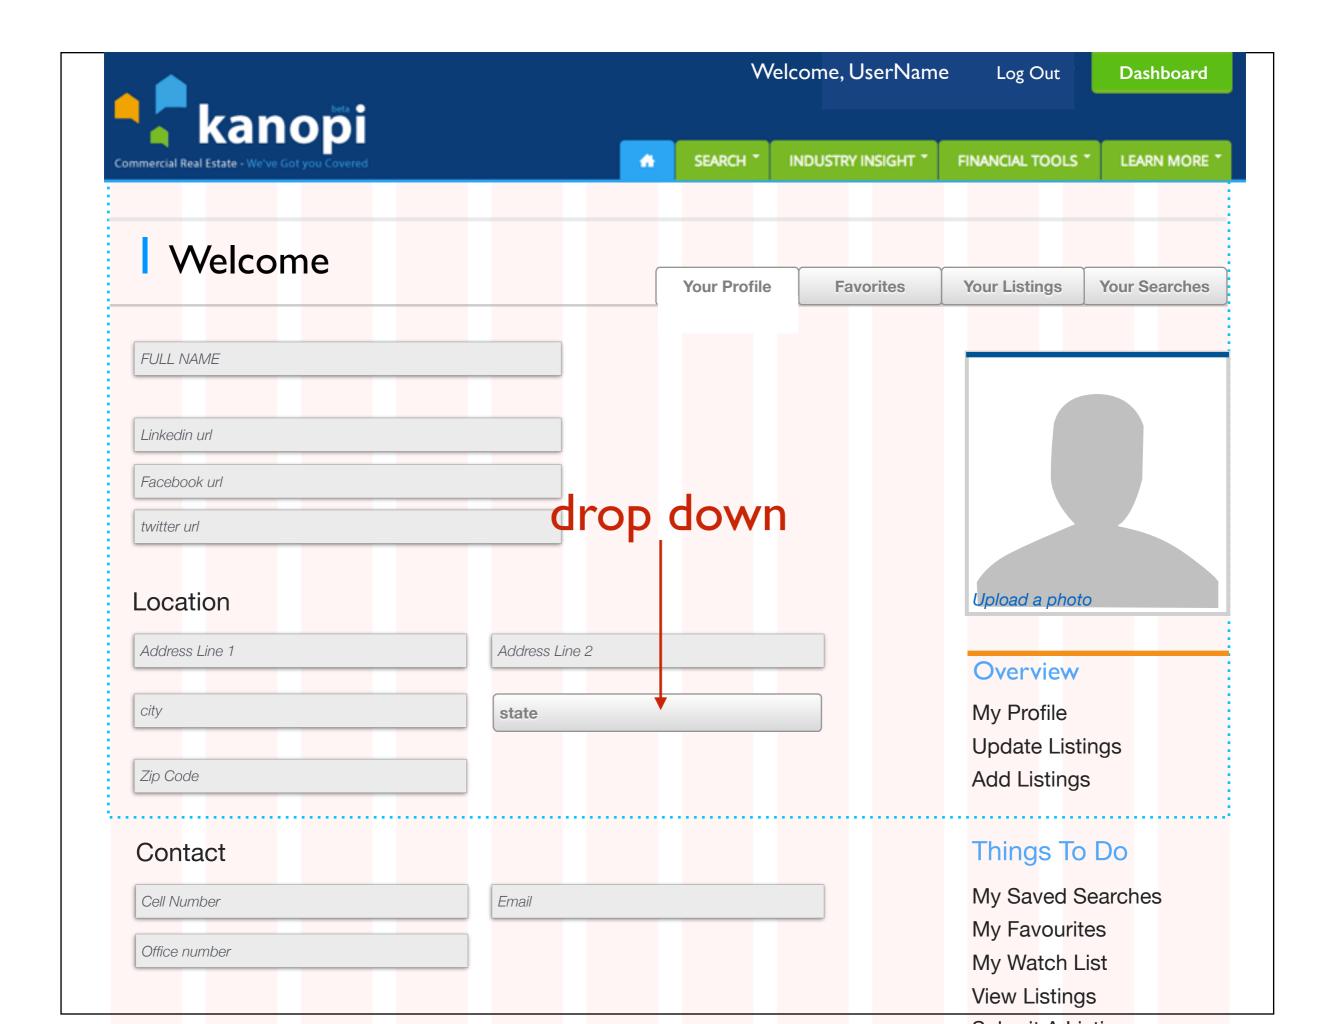

# Kanopi - Dashboard Login for Basic Broker Account

Version 2 July 13th, 2014

Note: when no information is placed in a module during edit mode the modules must display copy that explains what goes into them